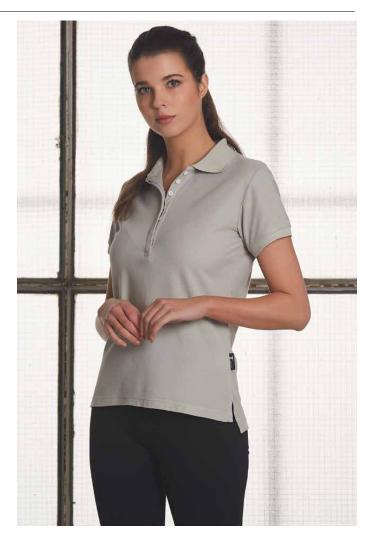

# **PS64**

LADIES CONNECTION TRUEDRY® PIQUE SOLID COLOUR SHORT **SLEEVE POLO** 

## STYLE

Flat, knitted collar and cuffs. Sides split with tapes at the hem. Loose pocket included.

| MODERN FIT  | 8    | 10   | 12   | 14   | 16   | 18   | 20   |
|-------------|------|------|------|------|------|------|------|
| HALF CHEST  | 43.5 | 46.0 | 48.5 | 51.0 | 54.0 | 57.0 | 60.0 |
| BODY LENGTH | 60.0 | 62.0 | 64.0 | 66.0 | 68.0 | 70.0 | 72.0 |