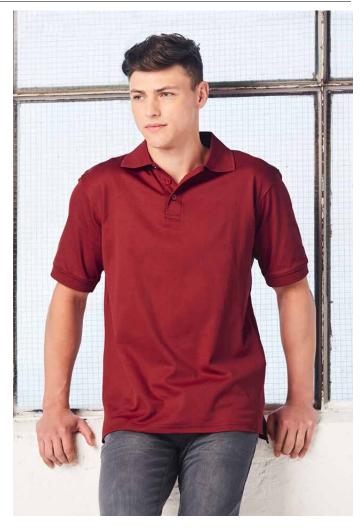

# **PS33**

## MENS VICTORY TRUEDRY® SHORT SLEEVE POLO

### **FABRIC**

160gsm - TrueDry® cotton backing mesh, 60% cotton, 40% polyester.

Durable polymesh knit in TrueDry® polyester with cotton back, makes this shirt comfortable to wear.