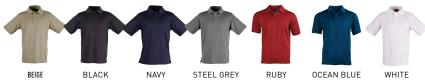

# **PS33**

## MENS VICTORY TRUEDRY® SHORT SLEEVE POLO

### **FABRIC**

160gsm - TrueDry® cotton backing mesh, 60% cotton, 40% polyester.

Durable polymesh knit in TrueDry® polyester with cotton back, makes this shirt comfortable to wear.