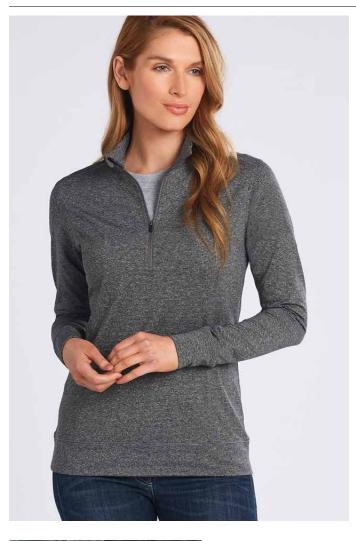

# **FL26** LADIES HALF ZIP LONG SLEEVE SWEAT TOP

### **FABRIC**

240gsm 92% Polyester/8% Elastane.

Warm up Heather top with Half zip front and horizontal feature stitch. Sleeve has a double cuff.

| FL26 - LADIES HALF ZIP LONG SLEEVE SWEAT TOP |      |    |      |    |    |    |    |    |    |    |
|----------------------------------------------|------|----|------|----|----|----|----|----|----|----|
| SIZE                                         | 6    | 8  | 10   | 12 | 14 | 16 | 18 | 20 | 22 | 24 |
| HALF CHEST                                   | 43.5 | 46 | 48.5 | 51 | 54 | 57 | 60 | 63 | 66 | 69 |
| <b>BODY LENGTH</b>                           | 63   | 64 | 65   | 66 | 67 | 68 | 69 | 70 | 71 | 72 |