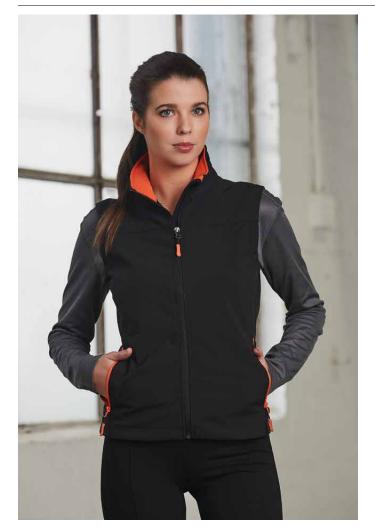

## JK46 LADIES ROSEWALL SOFTSHELL™ SPORT VEST

#### FABRIC

290gsm – Bonded Softshell™ shell face: 96% polyester, 4% elastane, shell back: 100% polyester.

### STYLE

Contrasting polar fleece inners, inside collar and pocket zips. Longer back tail for extra warmth. Water and wind resistant.